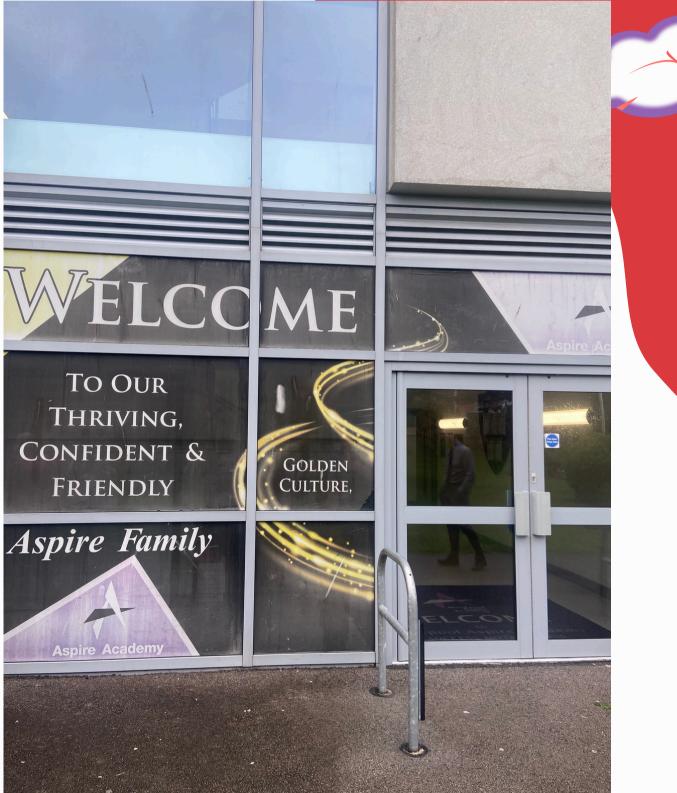

# GRADUATION FROM Primary School

Now its time for you to move on and thrive at....

# Blackpool Aspire Academy





#### You will enter Apsire through the main gates and line up with your year group or form.



|  | >. |
|--|----|
|  |    |



Sit up straight and track the teacher.

| 1000 |        |  |
|------|--------|--|
|      |        |  |
|      | $\sim$ |  |
|      |        |  |
|      | 1      |  |
|      |        |  |

**Presentation** Take pride in how you present your work.

|  |   | -     |
|--|---|-------|
|  |   | 1.1.1 |
|  | 1 |       |
|  | 1 | - /   |
|  |   |       |
|  | 1 | •     |
|  | 1 |       |
|  |   | 000   |
|  |   |       |
|  | 1 |       |
|  | - |       |

**Inquisitive** Engage fully in your learning.





**Respect** Take responsibility for your own actions

#### **Effort and Excellence** Demonstrate your learning in each and every Golden Hour.

COM

ASPIRE







###