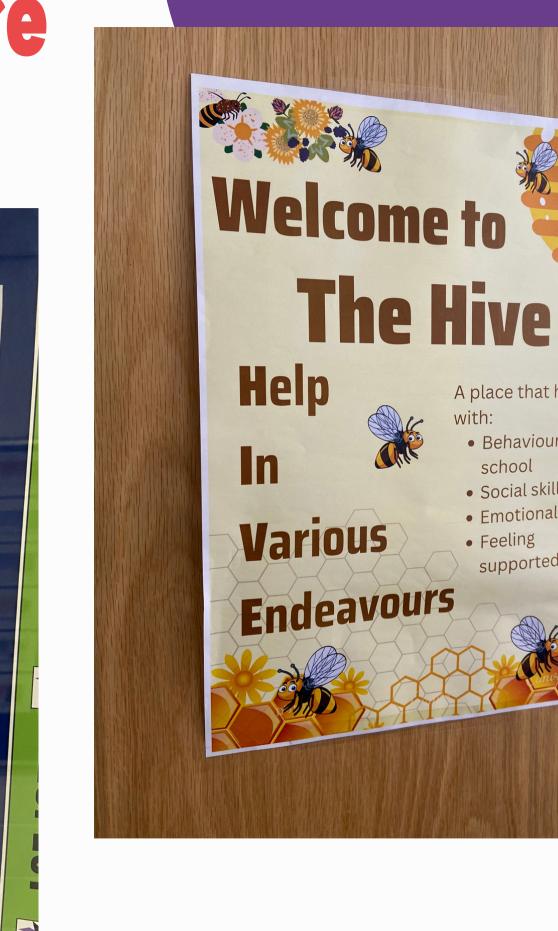

A place that helps with:

- Behaviour in school
- Social skills
- Emotional skills
- Feeling supported