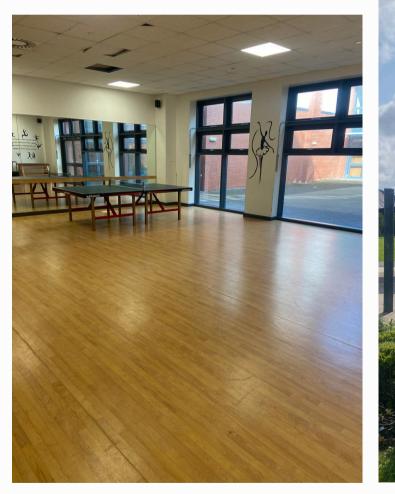

## Places you might go...

Toilets, gym space, PE room, Chapel for assembly, Design Technology, Science Labs, outdoors

ZONES OF THE SCHOOL - RED, GREEN, PURPLE, BLUE, UPSTAIRS AND DOWNSTAIRS...