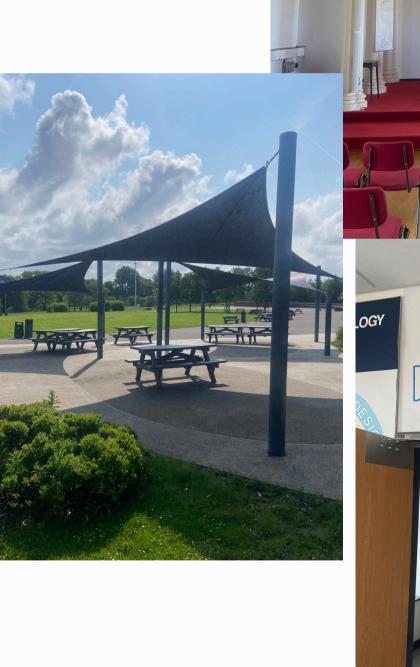

## Places you might go...

Toilets, gym space, PE room, Chapel for assembly, Design Technology, Science Labs, outdoors

ZONES OF THE SCHOOL - RED, GREEN, PURPLE, BLUE, UPSTAIRS AND DOWNSTAIRS...

## Lunch time is important!

Remember to queue up sensibly, eat, drink, use the bathroom and check in with friends before getting to your next lesson.