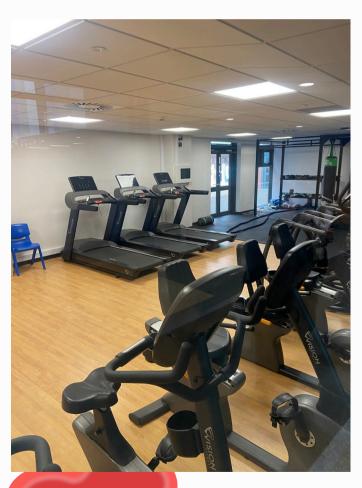

## Places you might go...

Toilets, gym space, PE room, Chapel for assembly, Design Technology, Science Labs, outdoors

ZONES OF THE SCHOOL - RED, GREEN, PURPLE, BLUE, UPSTAIRS AND DOWNSTAIRS...