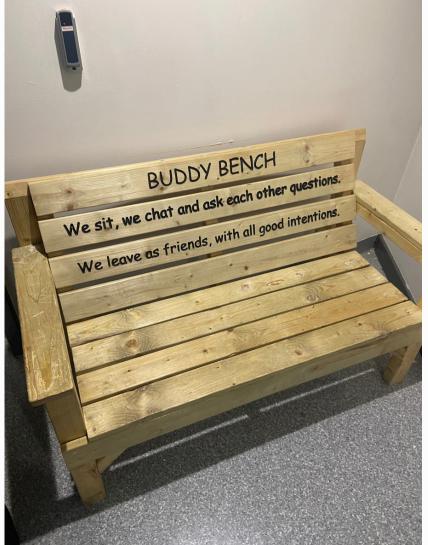

## You will enter school down these steps...

Find your locker...

Follow the FAIR policy of St Mary's Academy Remember to follow the timetable and if you need a Buddy, find the bench for Year 7.

| Callagher                                                                                                       | Dr K Knight                                                                                                                                                                                                                                                                                                                                                                                                                                                                                                                                                                                                                                                                                                                                                                                                                                                                                                                                                                                                                                                                                                                                                                                                                                                                                                                                                                                                                                                                                                                                                                                                                                                                                                                                                                                                                                                                                                                                                                                                                                                                                                                    |                                        | Mrs J Wade                                                                                                                             |        | Mrs C Mcauley                                                                                                  |          | Mr D Middleton                                                                                                                      |       |
|-----------------------------------------------------------------------------------------------------------------|--------------------------------------------------------------------------------------------------------------------------------------------------------------------------------------------------------------------------------------------------------------------------------------------------------------------------------------------------------------------------------------------------------------------------------------------------------------------------------------------------------------------------------------------------------------------------------------------------------------------------------------------------------------------------------------------------------------------------------------------------------------------------------------------------------------------------------------------------------------------------------------------------------------------------------------------------------------------------------------------------------------------------------------------------------------------------------------------------------------------------------------------------------------------------------------------------------------------------------------------------------------------------------------------------------------------------------------------------------------------------------------------------------------------------------------------------------------------------------------------------------------------------------------------------------------------------------------------------------------------------------------------------------------------------------------------------------------------------------------------------------------------------------------------------------------------------------------------------------------------------------------------------------------------------------------------------------------------------------------------------------------------------------------------------------------------------------------------------------------------------------|----------------------------------------|----------------------------------------------------------------------------------------------------------------------------------------|--------|----------------------------------------------------------------------------------------------------------------|----------|-------------------------------------------------------------------------------------------------------------------------------------|-------|
| Art 2                                                                                                           | 7R/Dr<br>0DR2<br>Mrs J McIlwra                                                                                                                                                                                                                                                                                                                                                                                                                                                                                                                                                                                                                                                                                                                                                                                                                                                                                                                                                                                                                                                                                                                                                                                                                                                                                                                                                                                                                                                                                                                                                                                                                                                                                                                                                                                                                                                                                                                                                                                                                                                                                                 | 2                                      | RE<br>7R/Rs<br>1CE3<br>Mrs C Mcauley                                                                                                   | 2      | English Langua<br>7R/En<br>1MD2<br>Mrs G Yu                                                                    | age<br>2 | Science<br>7R/Sc<br>1SP4<br>Dr K Knight                                                                                             |       |
| English Language<br>//En 3<br>//D2<br>rs G Yu                                                                   | Math<br>7R/Ma<br>1MD2<br>Mr D Middlete                                                                                                                                                                                                                                                                                                                                                                                                                                                                                                                                                                                                                                                                                                                                                                                                                                                                                                                                                                                                                                                                                                                                                                                                                                                                                                                                                                                                                                                                                                                                                                                                                                                                                                                                                                                                                                                                                                                                                                                                                                                                                         | 3                                      | English Languag<br>7R/En<br>1MD2<br>Mrs G Yu                                                                                           | e<br>3 | Science<br>7R/Sc<br>0SP1<br>Mrs A Baines                                                                       | 3        | Music<br>7R/Mu<br>1MU1<br>Miss A McKay                                                                                              | 3     |
| R PN<br>ab 4<br>Irs G Yu                                                                                        | 7R<br>Lab 4<br>Mrs G Yu                                                                                                                                                                                                                                                                                                                                                                                                                                                                                                                                                                                                                                                                                                                                                                                                                                                                                                                                                                                                                                                                                                                                                                                                                                                                                                                                                                                                                                                                                                                                                                                                                                                                                                                                                                                                                                                                                                                                                                                                                                                                                                        | PM                                     | 7R<br>Lab 4<br>Mrs G Yu                                                                                                                | PM     | 7R<br>Lab 4<br>Mrs G Yu                                                                                        | PM       | 7R<br>Lab 4<br>Mrs G Yu                                                                                                             | PM    |
| PE CIPe 4 CR4 Mr R Boak                                                                                         | Geogra<br>7R/Gg<br>1SP2<br>Miss F Urqu                                                                                                                                                                                                                                                                                                                                                                                                                                                                                                                                                                                                                                                                                                                                                                                                                                                                                                                                                                                                                                                                                                                                                                                                                                                                                                                                                                                                                                                                                                                                                                                                                                                                                                                                                                                                                                                                                                                                                                                                                                                                                         | 4                                      | History<br>7R/Hi<br>1MD2<br>Mr J Cuthbertson                                                                                           | 4      | French<br>7R/Fr<br>0MI6<br>Mrs G Yu                                                                            | 4        | RE<br>7R/Rs<br>1MD2<br>Mrs C Mcauley                                                                                                | 4     |
|                                                                                                                 |                                                                                                                                                                                                                                                                                                                                                                                                                                                                                                                                                                                                                                                                                                                                                                                                                                                                                                                                                                                                                                                                                                                                                                                                                                                                                                                                                                                                                                                                                                                                                                                                                                                                                                                                                                                                                                                                                                                                                                                                                                                                                                                                |                                        |                                                                                                                                        |        |                                                                                                                |          |                                                                                                                                     |       |
| leek 2 (Year/Term                                                                                               |                                                                                                                                                                                                                                                                                                                                                                                                                                                                                                                                                                                                                                                                                                                                                                                                                                                                                                                                                                                                                                                                                                                                                                                                                                                                                                                                                                                                                                                                                                                                                                                                                                                                                                                                                                                                                                                                                                                                                                                                                                                                                                                                |                                        | Wadaaaday                                                                                                                              |        | Thursday                                                                                                       |          | Friday                                                                                                                              |       |
| leek 2 (Year/Term<br>Monday                                                                                     |                                                                                                                                                                                                                                                                                                                                                                                                                                                                                                                                                                                                                                                                                                                                                                                                                                                                                                                                                                                                                                                                                                                                                                                                                                                                                                                                                                                                                                                                                                                                                                                                                                                                                                                                                                                                                                                                                                                                                                                                                                                                                                                                | 104 )<br>esday                         | Wednesday                                                                                                                              |        | Thursday                                                                                                       |          |                                                                                                                                     | AM    |
| Monday                                                                                                          | Tue                                                                                                                                                                                                                                                                                                                                                                                                                                                                                                                                                                                                                                                                                                                                                                                                                                                                                                                                                                                                                                                                                                                                                                                                                                                                                                                                                                                                                                                                                                                                                                                                                                                                                                                                                                                                                                                                                                                                                                                                                                                                                                                            |                                        | 7R<br>Lab 4                                                                                                                            | AM     | 7R<br>Lab 4<br>Mrs G Yu                                                                                        | AM       | 7R<br>Lab 4<br>Mrs G Yu                                                                                                             | AM    |
| 7R<br>Lab 4<br>Mrs G Yu PE                                                                                      | Tue AM 7R Lab 4 Mrs G Yu 7R/Rs                                                                                                                                                                                                                                                                                                                                                                                                                                                                                                                                                                                                                                                                                                                                                                                                                                                                                                                                                                                                                                                                                                                                                                                                                                                                                                                                                                                                                                                                                                                                                                                                                                                                                                                                                                                                                                                                                                                                                                                                                                                                                                 | esday                                  | 7R<br>Lab 4<br>Mrs G Yu<br>Technology<br>7R/Te<br>2FD                                                                                  | AM 1   | 7R<br>Lab 4<br>Mrs G Yu<br>PSHE<br>7R/Ps<br>Lab 4                                                              | AM<br>1  | 7R<br>Lab 4<br>Mrs G Yu<br>Drama<br>7R/Dr<br>0DR1<br>Mrs J McIlwrath                                                                | AM 1  |
| Monday  7R Lab 4 Mrs G Yu  7C/Pe CR3 Mr R Boak 7R/It                                                            | Tue  AM 7R Lab 4 Mrs G Yu  F 7R/RS OHU1 Mrs C Mea His 7R/Hi                                                                                                                                                                                                                                                                                                                                                                                                                                                                                                                                                                                                                                                                                                                                                                                                                                                                                                                                                                                                                                                                                                                                                                                                                                                                                                                                                                                                                                                                                                                                                                                                                                                                                                                                                                                                                                                                                                                                                                                                                                                                    | esday  AN  RE  1                       | TR Lab 4 Mrs G Yu Technology TRITE 2FD Mrs J Wade Science TRISC                                                                        |        | 7R<br>Lab 4<br>Mrs G Yu<br>PSHE<br>7R/Ps                                                                       |          | 7R<br>Lab 4<br>Mrs G Yu<br>Drama<br>7R/Dr<br>0DR1                                                                                   |       |
| 7R Lab 4 Mrs G Yu  7C/Pe CR3 Mr R Boak ICT 7R/It 0M/11 Mr S Callagher English Language                          | Tue  AM 7R Lab 4 Mrs G Yu  TR/RS OHU1 Mrs C Mca  TR/Hi OHU6 Mr J Cuthl                                                                                                                                                                                                                                                                                                                                                                                                                                                                                                                                                                                                                                                                                                                                                                                                                                                                                                                                                                                                                                                                                                                                                                                                                                                                                                                                                                                                                                                                                                                                                                                                                                                                                                                                                                                                                                                                                                                                                                                                                                                         | AN  RE 1  auley story 2                | TR Lab 4 Mrs G Yu Technology TRITE 2FD Mrs J Wade Science TRISC 1SP4 Mrs A Baines French TRIFT 0MI7                                    | 1      | 7R Lab 4 Mrs G Yu  7R/Ps Lab 4 Mrs G Yu  Maths 7R/Ma 0M/7 Mr D Middleton  French 7R/Fr 0M/6                    | 1        | 7R Lab 4 Mrs G Yu Drama 7R/Dr 0DR1 Mrs J McIlwrath Maths 7R/Ma 1MD2                                                                 | 1     |
| Monday  7R Lab 4 Mrs G Yu  7C/Pe CR3 Mr R Boak  7R/It 0Mi1 Mr S Callagher  English Language 7R/En 1MD2 Mrs G Yu | Tue  AM 7R Lab 4 Mrs G Yu  1 7R/Rs OHUI Mrs C Mca His OHUS Mr J Cuthl AM J Cu | AN  RE  1  uuley story 2 bertson taths | TR Lab 4 Mrs G YU TECHNOLOGY TRITE PED Mrs J Wade Science TRISC 1SP4 Mrs A Baines TRISC 1SP4 Mrs G YU TR Lab 4                         | 1 2    | 7R Lab 4 Mrs G Yu  7R/Ps Lab 4 Mrs G Yu  7R/Ma Maths OM/7 Mr D Middleton  French 7R/Fr OM/6 Mrs G Yu  7R Rab 4 | 1 2 3 PM | TR Lab 4 Mrs G Yu  Drama TRIDr ODR1 Mrs J Mcliwrath Maths TRIMa IMD2 Mr D Middleton  Art TRIAr ZGR Mrs J Cressey  TR Lab 4 Mrs G Yu | 1 2   |
| Monday  7R Lab 4 Mrs G Yu  7C/Pe CR3 Mr R Boak ICT 7R/It 0MI1 Mr S Callagher  English Language 7R/En 1MD2       | Tue  AM 7R Lab 4 Mrs G Yu  1 7R/Rs OHU1 Mrs C Mca 2 7R/Hi OHU6 Mr J Cuthl  7R/Ma 1MD2 Mr D Midd  PM 7R Lab 4 Mrs G Yu                                                                                                                                                                                                                                                                                                                                                                                                                                                                                                                                                                                                                                                                                                                                                                                                                                                                                                                                                                                                                                                                                                                                                                                                                                                                                                                                                                                                                                                                                                                                                                                                                                                                                                                                                                                                                                                                                                                                                                                                          | AN RE 1 unley story 2 bertson laths 3  | TR Lab 4 Mrs G Yu Technology TR/Te 2FD Mrs J Wade Science TR/Sc 1SP4 Mrs A Baines French 7R/Fr 0M/T Mrs G Yu  Tab 4 Mrs G Yu Tab Maths | 2      | 7R Lab 4 Mrs G Yu PSHE 7R/Ps Lab 4 Mrs G Yu Maths 7R/Ma OMI7 Mr D Middleton French 7R/Fr OMI6 Mrs G Yu 7R      | 1 2 3 PM | 7R Lab 4 Mrs G Yu Drama 7R/Dr ODR1 Mrs J Mcllwrath Maths 7R/Ma Maths 1MD2 Mr D Middleton Art 7R/Ar 2GR Mrs J Cressey 7R R           | 1 2 3 |