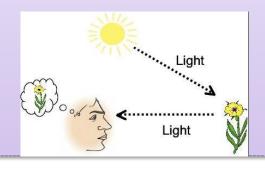

Make a 3-D model to show how we see objects. Don't forget you will need a light source, an eye, an object and lines with arrows to show the direction of light. Due in 19th October.